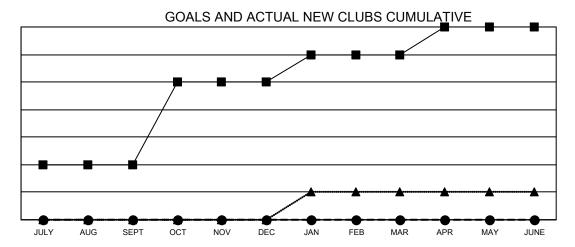

## Multiple District 25

**LOCATION: INDIANA** 

| Clubs                 |               |           |               |  |  |  |  |
|-----------------------|---------------|-----------|---------------|--|--|--|--|
| RESULTS FOR 2022-2023 |               |           |               |  |  |  |  |
| QUARTER               | NEW CLUB GOAL | NEW CLUBS | DROPPED CLUBS |  |  |  |  |
| JULY/AUG/SEPT         | 2             | 0         | 2             |  |  |  |  |
| OCT/NOV/DEC           | 3             | 0         | 6             |  |  |  |  |
| JAN/FEB/MAR           | 1             | 0         | 0             |  |  |  |  |
| APR/MAY/JUNE          | 1             | 0         | 0             |  |  |  |  |

■- CURRENT YEAR GOALS FOR NEW CLUBS

- ■ - CURRENT YEAR ACTUAL NEW CLUBS

- ▲ - LAST YEAR ACTUAL NEW CLUBS