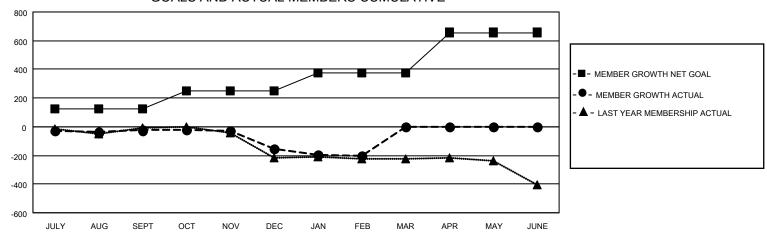

| Members               |       |                      |                         |                                                      |  |  |  |  |  |
|-----------------------|-------|----------------------|-------------------------|------------------------------------------------------|--|--|--|--|--|
| RESULTS FOR 2022-2023 |       |                      |                         |                                                      |  |  |  |  |  |
| QUARTER               | MEMBE | R GROWTH NET<br>GOAL | MEMBER GROWTH<br>ACTUAL | H DROPPED<br>MEMBERS ACTUAL<br>(including transfers) |  |  |  |  |  |
| JULY/AUG/SEPT         |       | 125                  | 231                     | 191                                                  |  |  |  |  |  |
| OCT/NOV/DEC           |       | 126                  | 131                     | 251                                                  |  |  |  |  |  |
| JAN/FEB/MAR           |       | 127                  | 122                     | 143                                                  |  |  |  |  |  |
| APR/MAY/JUNE          |       | 279                  | 0                       | 0                                                    |  |  |  |  |  |

## GOALS AND ACTUAL MEMBERS CUMULATIVE

| DROPPED CLUBS: 8 |     | 140 CLUBS OF 345 ADDED 1 OR<br>MORE NEW MEMBERS | GENDER DISTRIBUTION               |                |
|------------------|-----|-------------------------------------------------|-----------------------------------|----------------|
|                  |     |                                                 | MALE                              | 5,735 (68.39%) |
|                  |     |                                                 | FEMALE                            | 2,646 (31.55%) |
| DROPPED MEMBERS  |     |                                                 | NON BINARY                        | 0 (0.00%)      |
| DECEASED         | 130 |                                                 | PREFER NOT TO ANSWER              | 5 (0.06%)      |
| CLUB CANCELLED   | 52  |                                                 | TOTAL FAMILY UNIT MEMBERS         | 2.087          |
| OTHER            | 403 | CLICK HERE FOR CUMULATIVE                       | TOTAL FAMILY UNIT MEMBERS         | 2,007          |
| TOTAL            | 585 | MEMBERSHIP DATA                                 | FAMILY MEMBERS PAYING HAL<br>DUES | F 1,069        |